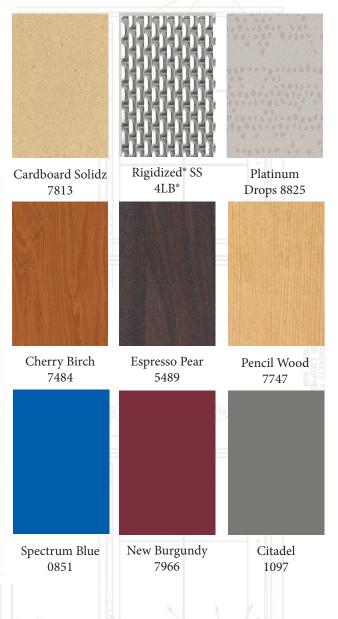

or university color schemes. The ELEVATIONS<sup>¬</sup> design shown utilizes a mirrored stainless steel vertical panel. Colored laminates are used on the horizontal panels. The powder-coated panel reveals add depth and definition to the wall surface. Brushed stainless is used for the wall base, cap and corner reveals.

Artistic rendering. Actual design is proportionate to cab size. INTEFLEX<sup>55</sup> ELEVATIONS<sup>56</sup> with Formica<sup>®</sup> Grenadine 6902 laminate. Mirrored stainless steel verticle panel. White powder-coated panel reveals. Recessed stainless steel wall base, cap and wall reveal. Shown with 2<sup>st</sup> stainless steel flat bar handrail. Additional ELEVATION<sup>™</sup> panel designs and material selections can be seen on our website. www.InteflexPanels.com



The Difference is in the Details

SCALE: NUNE